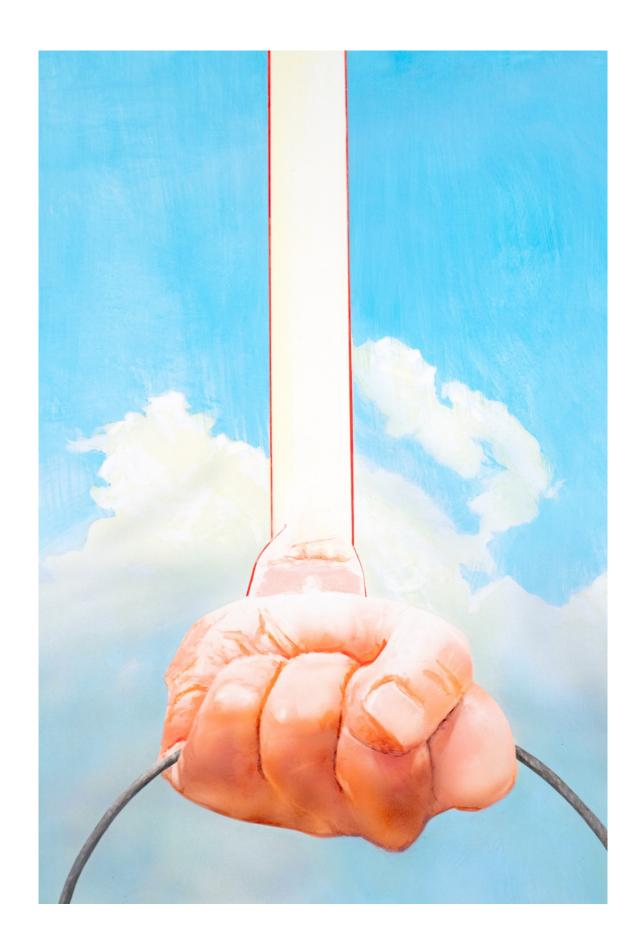

Long Fire, 2021
Polymer emulsion on honeycomb panel 68 x 16 ¼ inches

Long Fire, 2021, detail