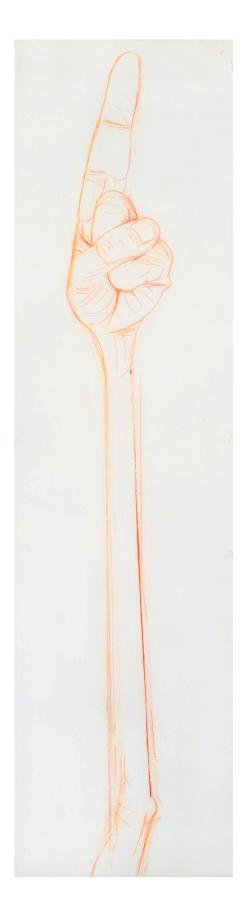

## **Robert Feintuch**

Viewing Room | February 11 - March 11, 2023

*Pontiff*, 2020 Polymer emulsion on honeycomb panel 23 1/2 x 17 3/4 inches

Long Pontiff, 2021
Polymer emulsion and colored pencil on mylar
47 x 12 ¼ inches

Long Pontiff, 2021
Polymer emulsion on honeycomb panel
47 x 12 ¼ inches

Small Club, 2019
Polymer emulsion on honeycomb panel 18 x 12 ½ inches

*Grip*, 2021 Ink on mylar 44 1/4 x 12 ¾ inches

Knockout, 2021 Polymer emulsion and colored pencil on mylar  $47 \times 16 \frac{1}{4}$  inches