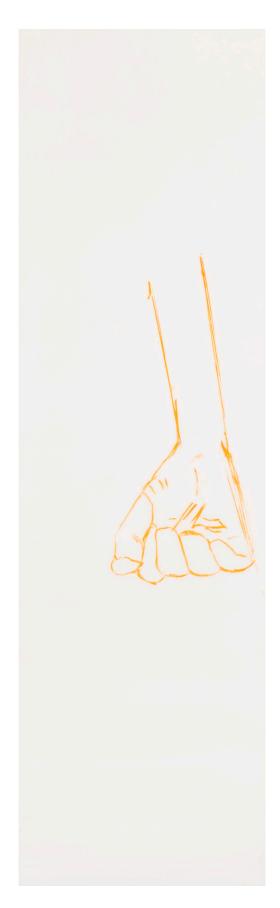

Long Pontiff, 2021
Polymer emulsion on honeycomb panel
47 x 12 ¼ inches

Small Club, 2019
Polymer emulsion on honeycomb panel 18 x 12 ½ inches

*Grip*, 2021 Ink on mylar 44 1/4 x 12 ¾ inches

Knockout, 2021 Polymer emulsion and colored pencil on mylar  $47 \times 16 \frac{1}{4}$  inches