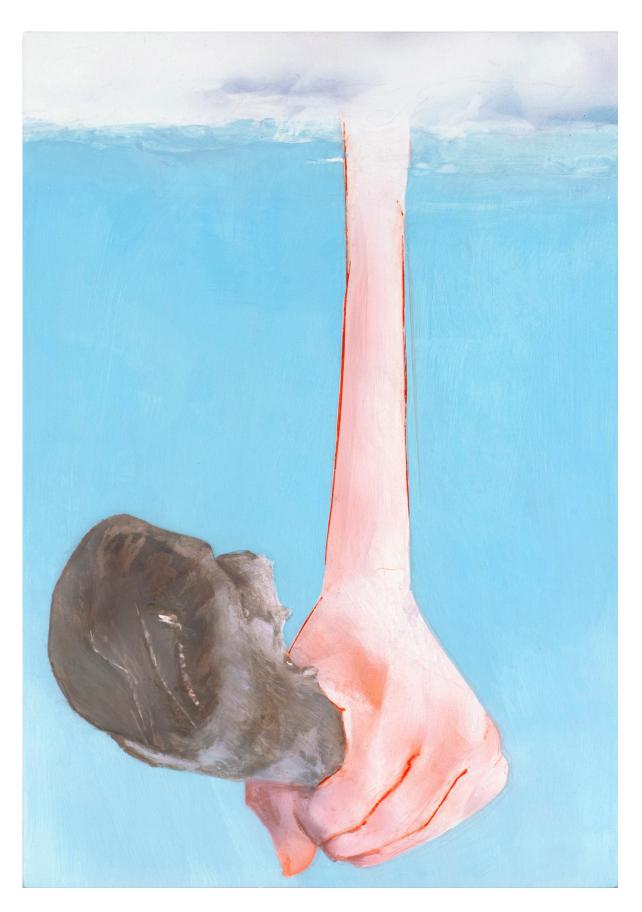

Long Pontiff, 2021
Polymer emulsion on honeycomb panel
47 x 12 ¼ inches

Small Club, 2019
Polymer emulsion on honeycomb panel 18 x 12 ½ inches

*Grip*, 2021 Ink on mylar 44 1/4 x 12 ¾ inches

Knockout, 2021 Polymer emulsion and colored pencil on mylar  $47 \times 16 \frac{1}{4}$  inches